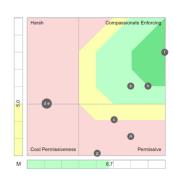

Team members are highlighted by a letter and displayed in conjunction with all other team members. The manager can be displayed in a different colour. This diagnostic analysis creates an accurate view of how team members interact to enable or inhibit team effectiveness.

By applying the analysis to the 12 sets of paradoxical traits used in the Harrison Team diagnostic analysis, you will foster actions to accelerate team performance.